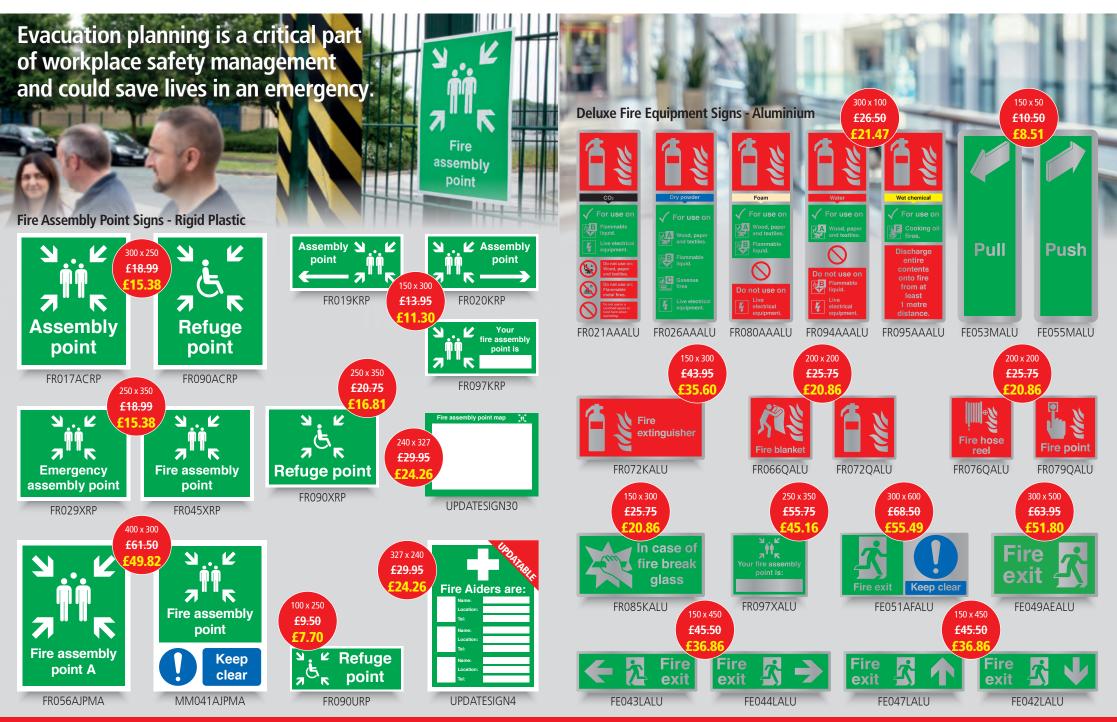

# CUSTOM Signs Create and personalise

Your logo, symbols, text, size and material

All our Custom Signs are manufactured in the UK at our state-of-the-art production facility

More options available

1

For full details visit us at seton.co.uk/traffic-cones

## SETON EasyProtect Safety Barrier

The versatile and portable 5.5m barrier

From £299.99

STATES IN COLUMN TWO IS NOT

Barrier: 307IVI160 Sign kits available

A practical and sturdy solution which is easy to transport, store and can be deployed in seconds!

- Easy to transport and deploy
- Integrated anti-trip feet
- Custom signage

Keep smokers outside but undercover with our fantastic range.

Smoking Porch green or grey

Wall-Mounted Smoking Shelter Available in blue, green or grey

19

307CNF160

For our full range visit us at seton.co.uk

28

For full range visit seton.co.uk/safety-signs/hazard-signs

seton.co.uk/multi-message-signs