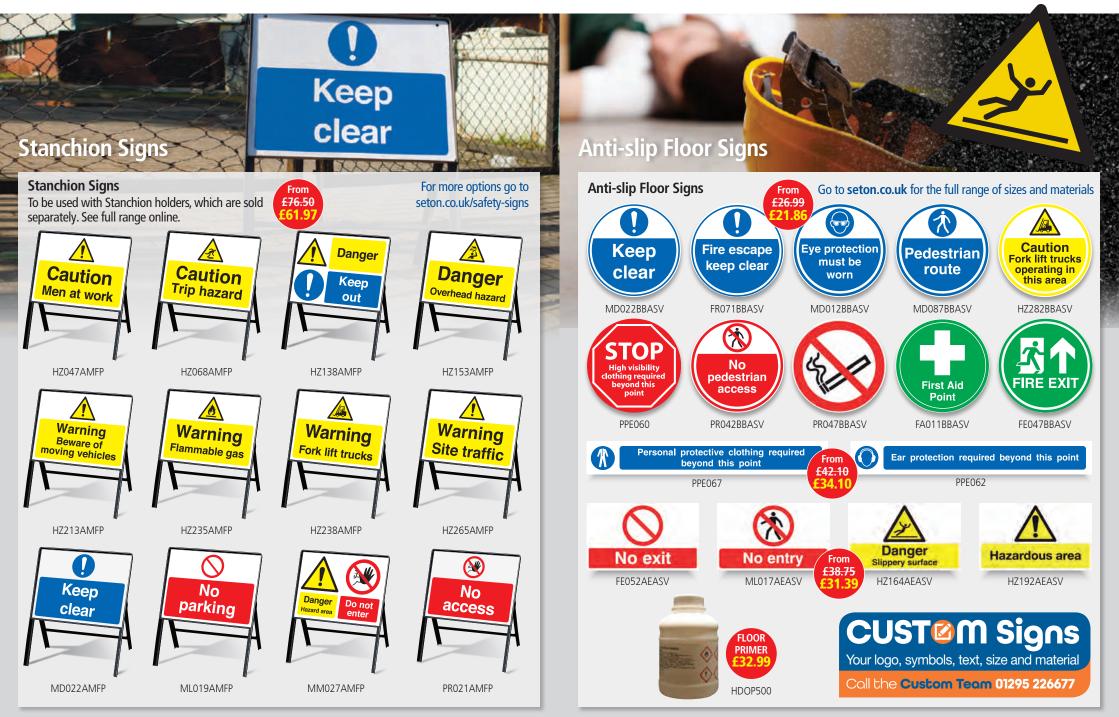

# CUSTOM Signs Create and personalise

Your logo, symbols, text, size and material

All our Custom Signs are manufactured in the UK at our state-of-the-art production facility

More options available

1

For full details visit us at seton.co.uk/traffic-cones