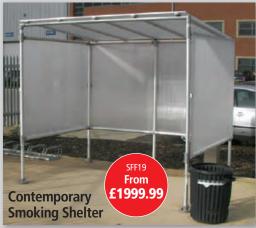

- Easy to transport and deploy
- Integrated anti-trip feet
- Custom signage

Keep smokers outside but undercover with our fantastic range.

Smoking Porch green or grey

Wall-Mounted Smoking Shelter Available in blue, green or grey