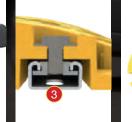

# **5** SETON SPEED BUMP

- O Ground fixing rail system significantly reduces deformation and distortion of the PVC section. It also lessens the stress levels of the ground bolts in comparison with the non-rail installation version
- 2 Unique chevron interlocking shape provides enhanced strength
- 3 Entire length of speed bump easily attaches to the rail system
- 4 Lifetime guarantee against colour contrast failure on our Full Colour PVC version
- 5 Fitted with highly visible reflectors for night-time visibility (4 per section)
- 6 In-built channel allows cables and hoses to run through the complete speed bump
- 7 High grip top surface