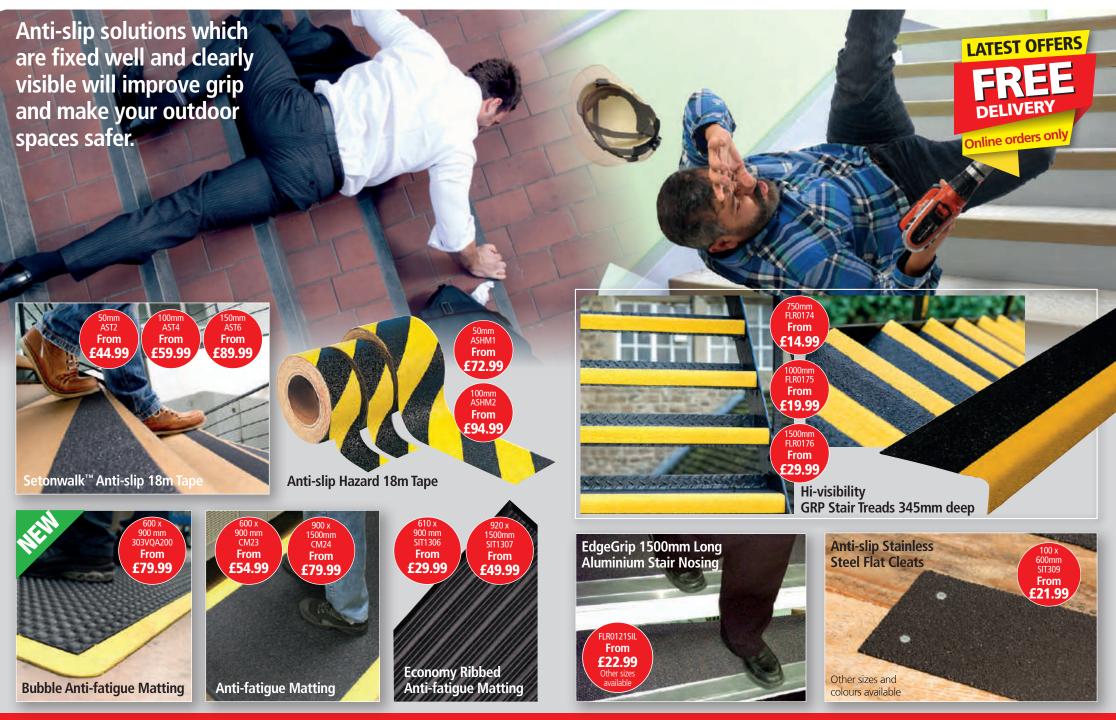

Potholes present a risk of damage to vehicles, and are particularly hazardous to cyclists, motorcyclists and users of mobility scooters. They can also be a serious trip hazard for pedestrians. Mark them as soon as possible with cones or hazard tape until they can be dealt with using an instant pothole repair product.