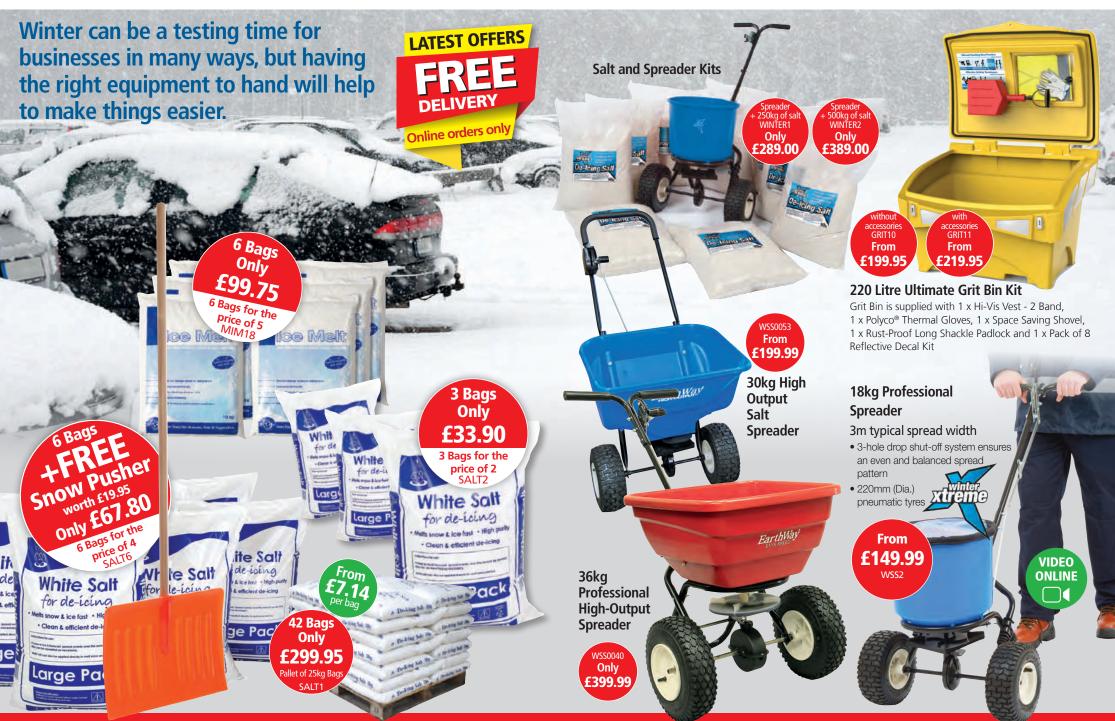

#### **Environmental risks**

Monitor weather conditions and their effect on health and safety in your parking area. In the colder months, you should de-ice surfaces, clear snow, and grit the car park and walkways. It is also essential to monitor fallen leaves, which can not cause a slip hazard and clog drainage systems.