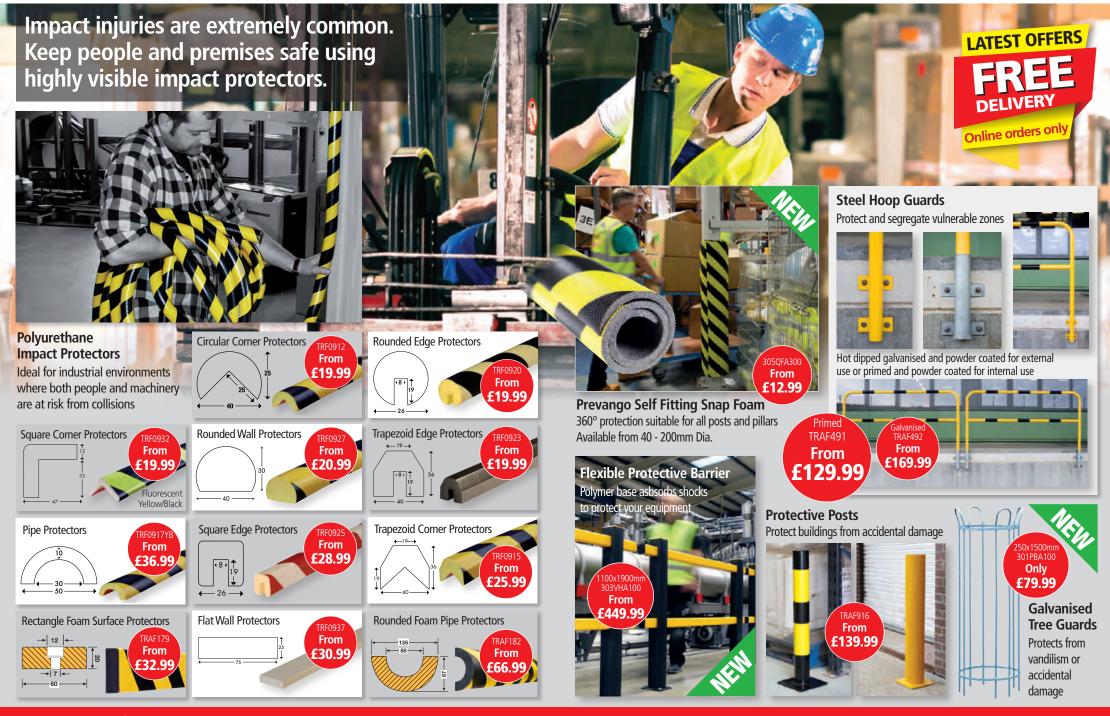

Potholes present a risk of damage to vehicles, and are particularly hazardous to cyclists, motorcyclists and users of mobility scooters. They can also be a serious trip hazard for pedestrians. Mark them as soon as possible with cones or hazard tape until they can be dealt with using an instant pothole repair product.

#### **Poor signage**

Well-planned and maintained car park signage will help prevent accidents in your parking area. The right signs can indicate traffic direction, speed restrictions, no entry areas, exits and entrances, loading and delivery bays, and various potential hazards. Make sure signs are well-placed, relevant and necessary.