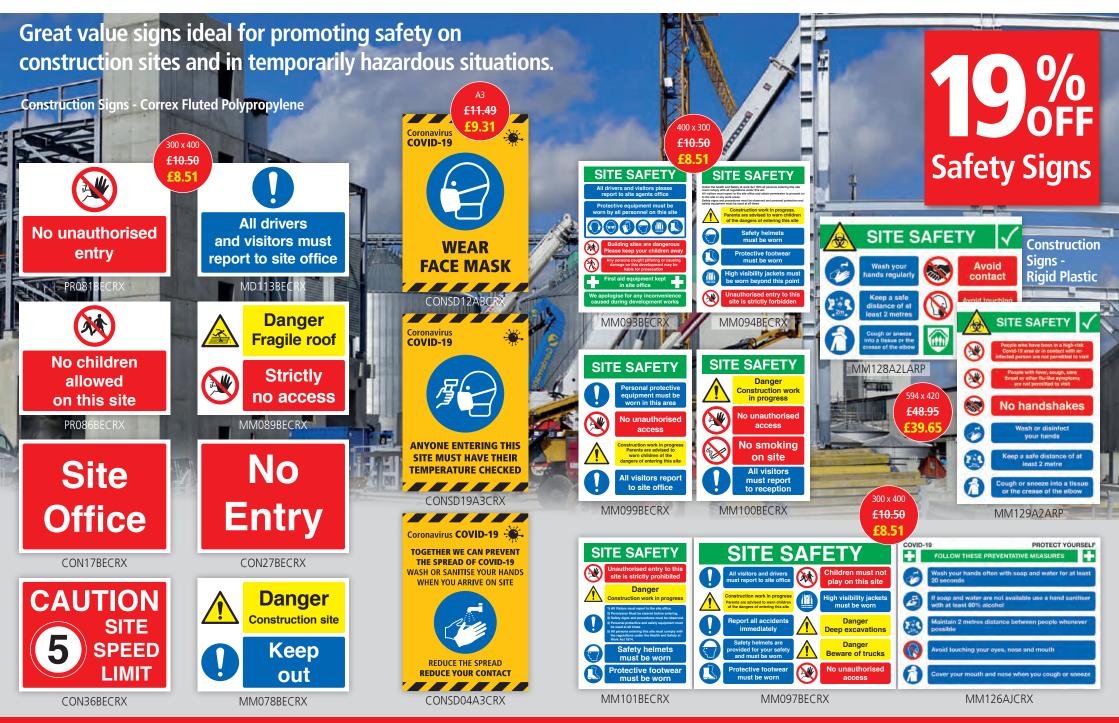

19

307CNF160

For our full range visit us at seton.co.uk

28

For full range visit seton.co.uk/safety-signs/hazard-signs

seton.co.uk/multi-message-signs