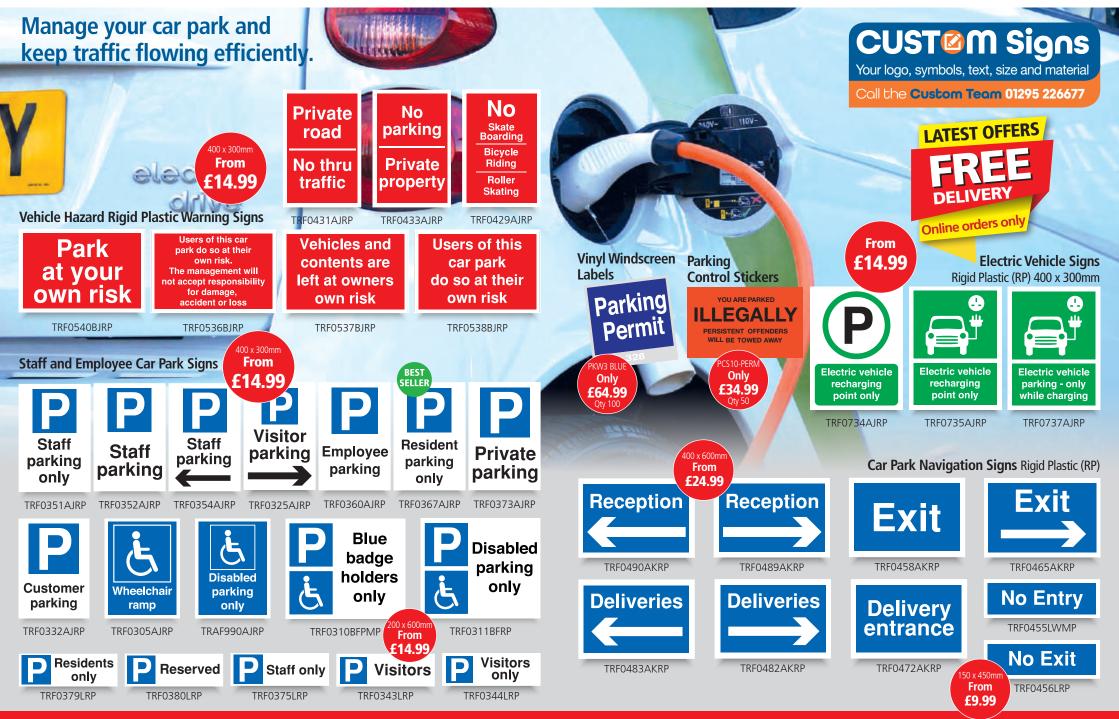

Traffic signs help employees and visitors safely negotiate outdoor areas. People react quickly to signs by slowing to a safe speed and only parking where it is permissible.

For more details visit us at seton.co.uk/traffic

# Dangers IN THE CAR PARK

There are several potential risks surrounding your car park, including accidents involving both vehicles and pedestrians. Here are some common car park hazards that you may want to try to prevent or eliminate.

#### Vehicle collisions

Bumps and prangs can sometimes be due to poor layout or organisation. To help prevent collisions, you need clear road markings and signage to guide traffic through your car park, preferably one-way traffic routes, as well as clearly marked parking spaces.

#### **Pedestrian safety**

Car parks have a lot of foot traffic, as drivers and passengers need to cross the car park to get to their vehicles. Ensure that you have clear, marked routes for pedestrians and place disabled parking and parent and child parking as close to your visitors' end destination as possible. Good lighting will increase visibility for pedestrians and drivers.

#### **Poor signage**

Well-planned and maintained car park signage will help prevent accidents in your parking area. The right signs can indicate traffic direction, speed restrictions, no entry areas, exits and entrances, loading and delivery bays, and various potential hazards. Make sure signs are well-placed, relevant and necessary.