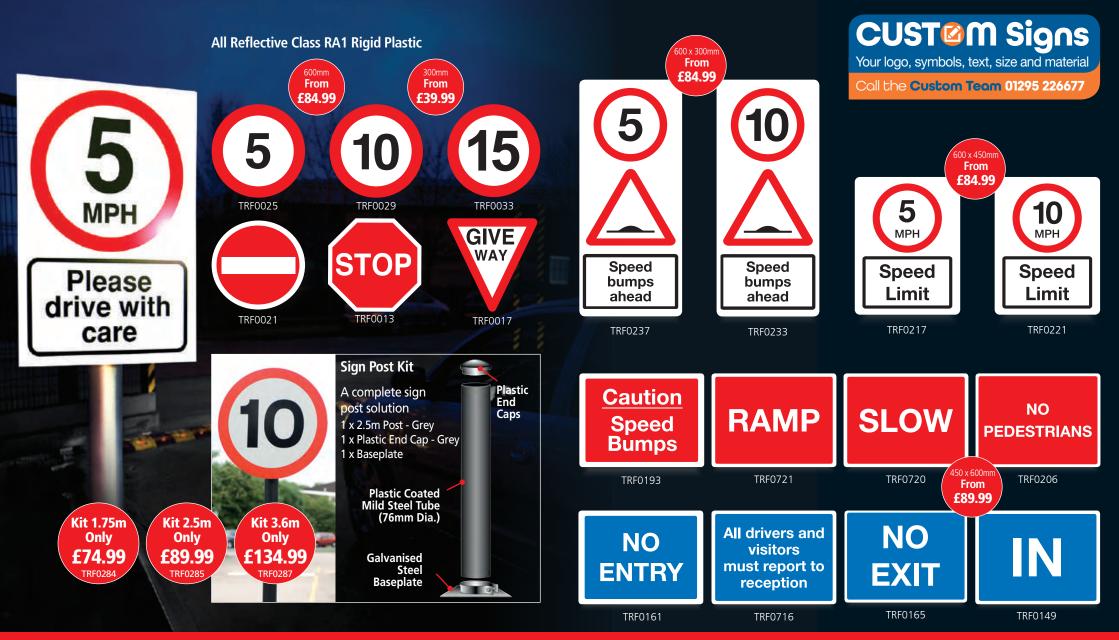

Traffic signs help employees and visitors safely negotiate outdoor areas. People react quickly to signs by slowing to a safe speed and only parking where it is permissible.

For more details visit us at seton.co.uk/traffic

For full details visit us at seton.co.uk/traffic-signs