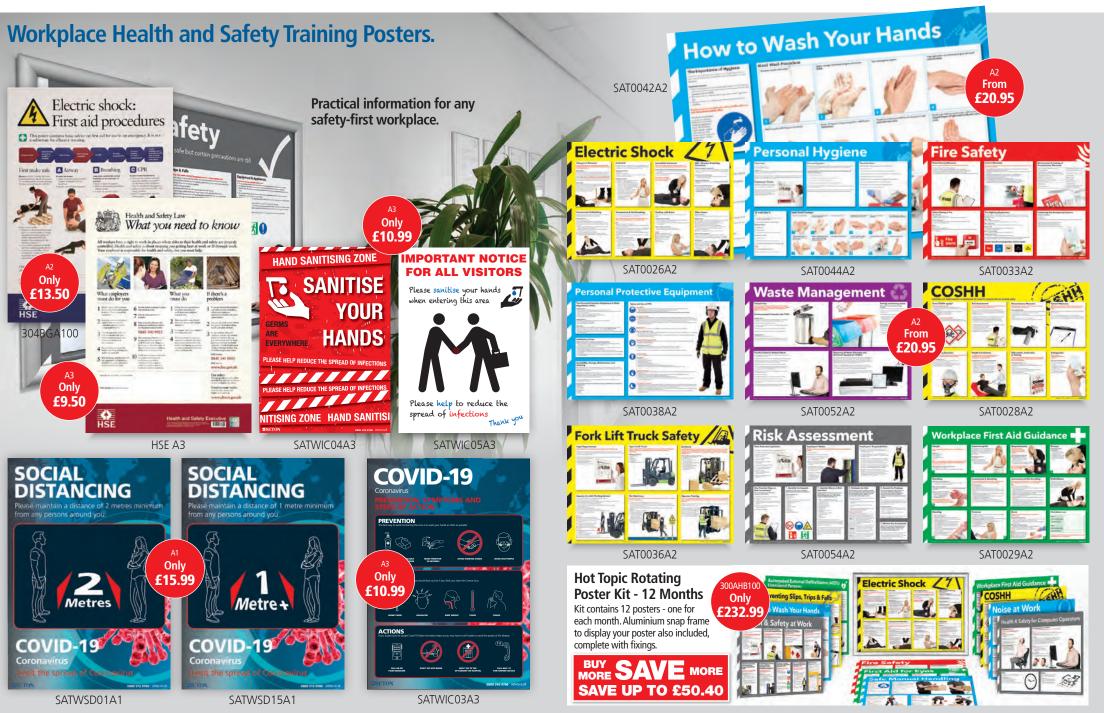

## LATEST OFFERS FREE DELIVERY

**Online orders only** 

BOCOL

------

## NEW ROCOL® EASYLINE® Edge Line Marking System II Page 12

The speed bump designed to last

Pages 2-3

Get prepared for **WINTER!** seton.co.uk/winter

### 0800 585501 seton.co.uk