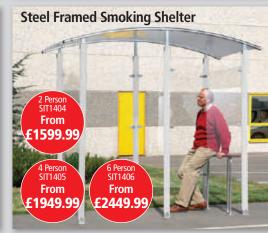

- Easy to transport and deploy
- Integrated anti-trip feet
- Custom signage

Keep smokers outside but undercover with our fantastic range.

Smoking Porch green or grey

Wall-Mounted Smoking Shelter Available in blue, green or grey