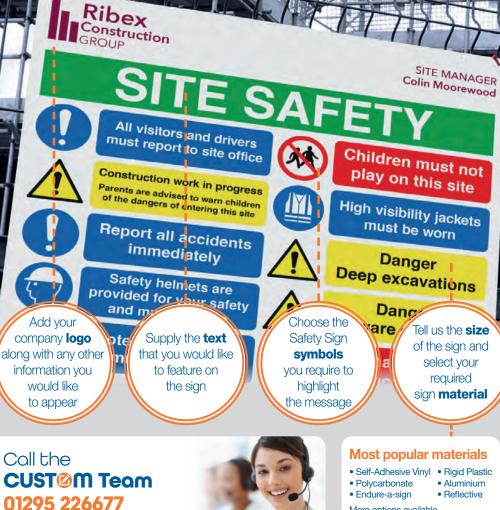

# CUSTOM Signs Create and personalise

Your logo, symbols, text, size and material

All our Custom Signs are manufactured in the UK at our state-of-the-art production facility

More options available

1

For full details visit us at seton.co.uk/traffic-cones