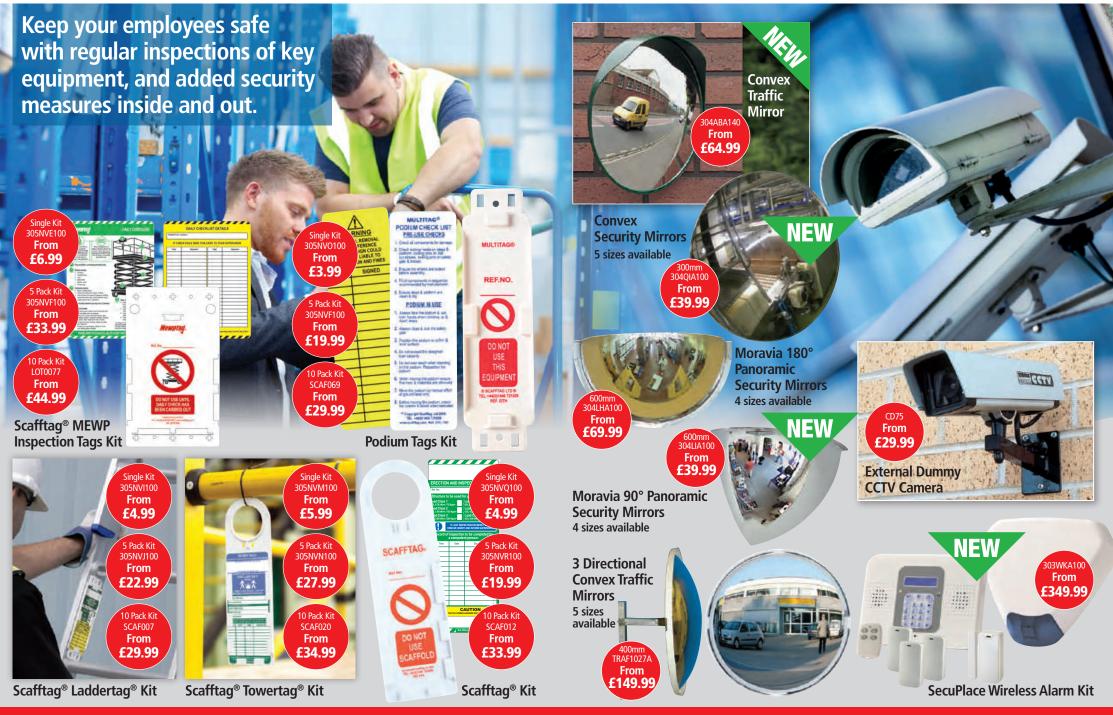

19

307CNF160

For our full range visit us at seton.co.uk

28

For full range visit seton.co.uk/safety-signs/hazard-signs

seton.co.uk/multi-message-signs

#### 0800 585501 seton.co.uk

For our full range visit us at seton.co.uk

36

For full range visit seton.co.uk/safety-signs/hazard-signs

More options available at seton.co.uk