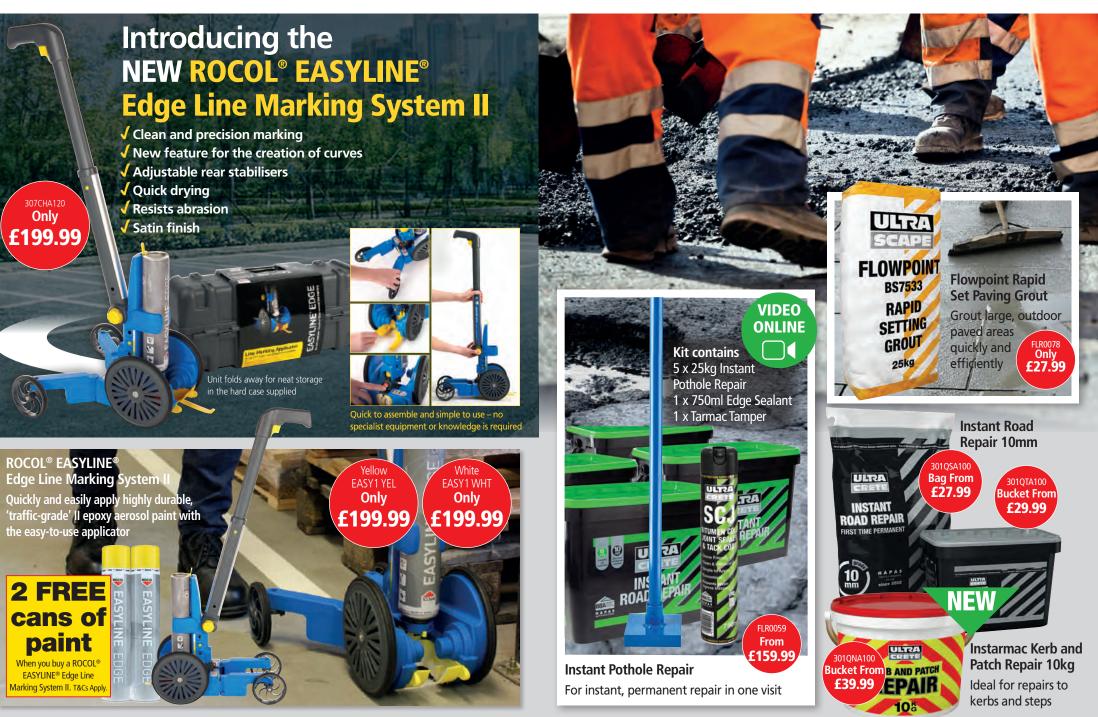

## NEW ROCOL® EASYLINE® Edge Line Marking System II Page 12

The speed bump designed to last

Pages 2-3

Get prepared for **WINTER!** seton.co.uk/winter

Potholes present a risk of damage to vehicles, and are particularly hazardous to cyclists, motorcyclists and users of mobility scooters. They can also be a serious trip hazard for pedestrians. Mark them as soon as possible with cones or hazard tape until they can be dealt with using an instant pothole repair product.