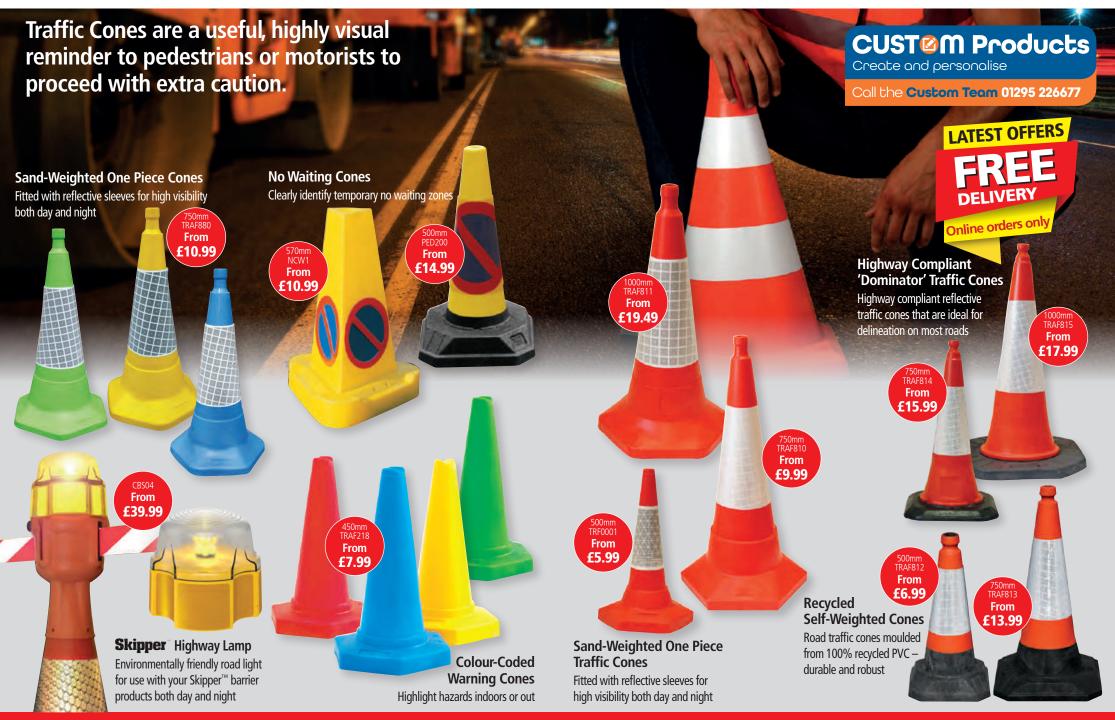

# CUSTOM Signs Create and personalise

Your logo, symbols, text, size and material

All our Custom Signs are manufactured in the UK at our state-of-the-art production facility

More options available

1

For full details visit us at seton.co.uk/traffic-cones