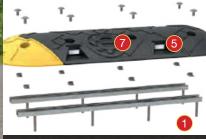

# **5** SETON SPEED BUMP

- O Ground fixing rail system significantly reduces deformation and distortion of the PVC section. It also lessens the stress levels of the ground bolts in comparison with the non-rail installation version
- 2 Unique chevron interlocking shape provides enhanced strength
- 3 Entire length of speed bump easily attaches to the rail system
- 4 Lifetime guarantee against colour contrast failure on our Full Colour PVC version
- 5 Fitted with highly visible reflectors for night-time visibility (4 per section)
- 6 In-built channel allows cables and hoses to run through the complete speed bump
- 7 High grip top surface

- Available in 2 height options : 55mm (reduces speed to 10mph) : 75mm (reduces speed to 5mph)

- Available in 2 materials : Recycled/Painted PVC
  - : Full Colour PVC lifetime guarantee against colour contrast failure
- Full Colour PVC is recommended for more 'Heavy Duty' areas
- Supplied in kits which contain all of the components you need (Bumps, Rails & Fixings)
- The most popular lengths are 2.5m and 5m
- Go online to view our entire range of kit lengths from 1m 10m in 0.5m increments