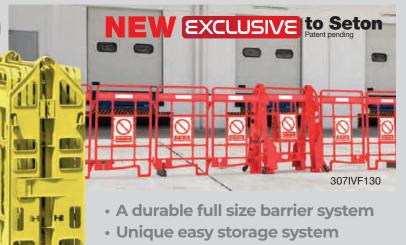

## SETON EasyProtect Safety Barrier

The versatile and portable 5.5m barrier

From £299.99

STATES IN COLUMN TWO IS NOT

Barrier: 307IVI160 Sign kits available

A practical and sturdy solution which is easy to transport, store and can be deployed in seconds!

- Easy to transport and deploy
- Integrated anti-trip feet
- Custom signage

Keep smokers outside but undercover with our fantastic range.

Smoking Porch green or grey

Wall-Mounted Smoking Shelter Available in blue, green or grey