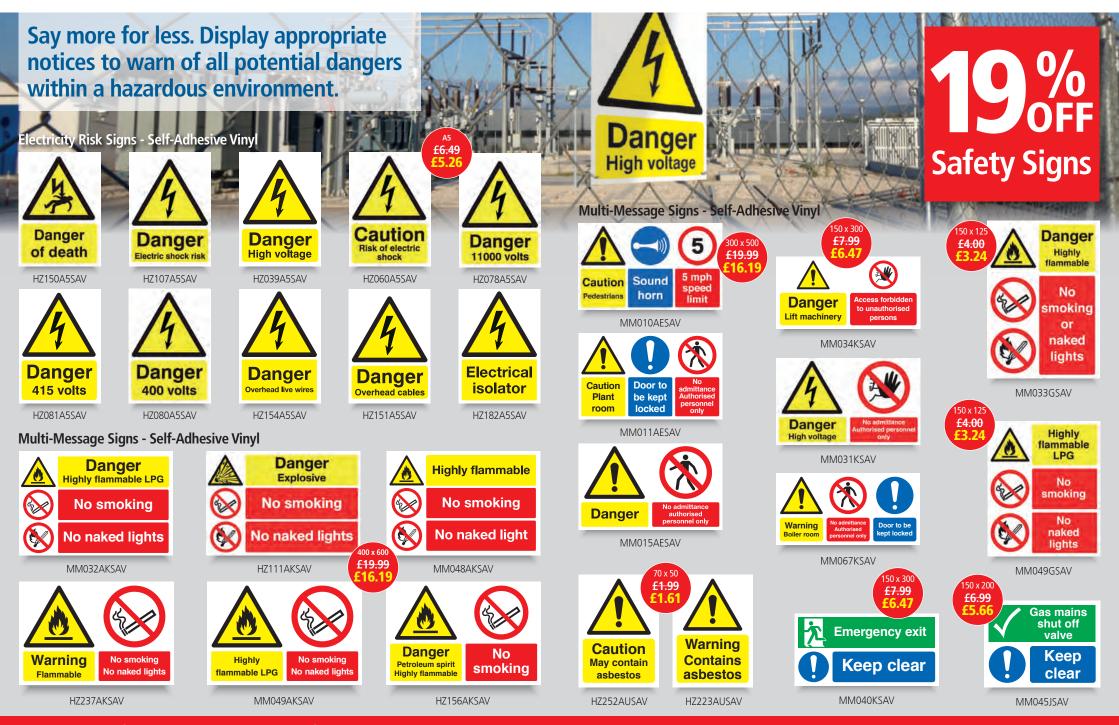

#### 0800 585501 seton.co.uk

For our full range visit us at seton.co.uk

36

For full range visit seton.co.uk/safety-signs/hazard-signs

More options available at seton.co.uk