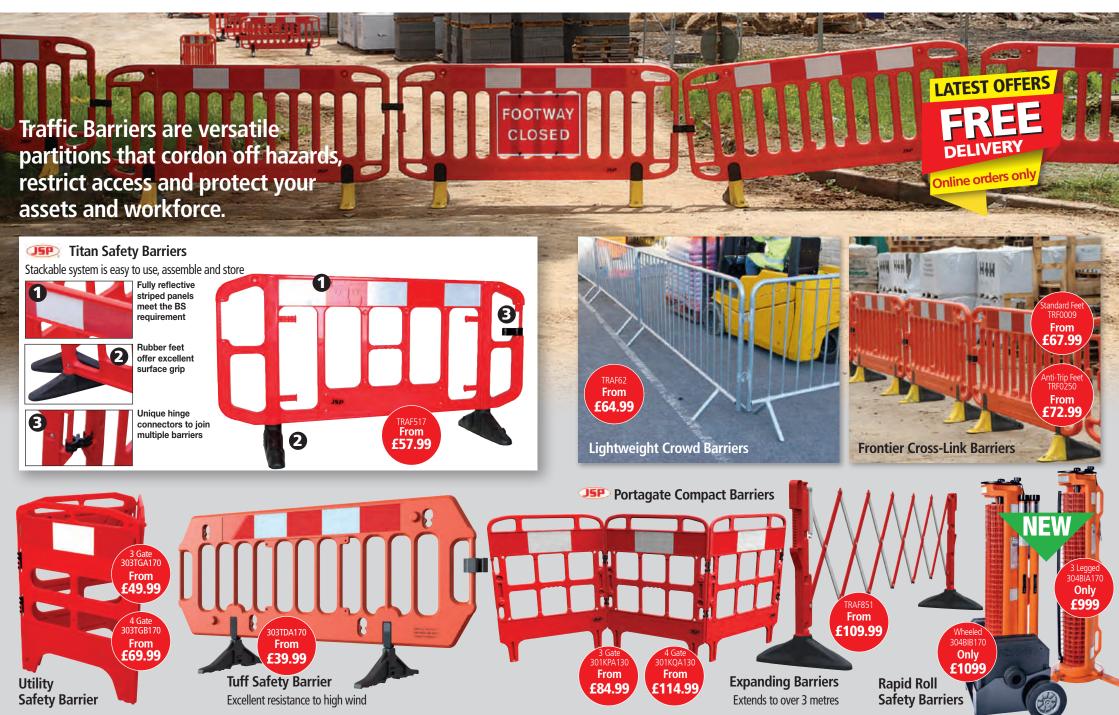

## SETON EasyProtect Safety Barrier

The versatile and portable 5.5m barrier

From £299.99

STATES IN COLUMN TWO IS NOT

Barrier: 307IVI160 Sign kits available

A practical and sturdy solution which is easy to transport, store and can be deployed in seconds!

- Easy to transport and deploy
- Integrated anti-trip feet
- Custom signage

Keep smokers outside but undercover with our fantastic range.

Smoking Porch green or grey

Wall-Mounted Smoking Shelter Available in blue, green or grey