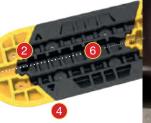

# **5** SETON SPEED BUMP

- O Ground fixing rail system significantly reduces deformation and distortion of the PVC section. It also lessens the stress levels of the ground bolts in comparison with the non-rail installation version
- 2 Unique chevron interlocking shape provides enhanced strength
- 3 Entire length of speed bump easily attaches to the rail system
- 4 Lifetime guarantee against colour contrast failure on our Full Colour PVC version
- 5 Fitted with highly visible reflectors for night-time visibility (4 per section)
- 6 In-built channel allows cables and hoses to run through the complete speed bump
- 7 High grip top surface

- Available in 2 height options : 55mm (reduces speed to 10mph) : 75mm (reduces speed to 5mph)

- Available in 2 materials : Recycled/Painted PVC
  - : Full Colour PVC lifetime guarantee against colour contrast failure
- Full Colour PVC is recommended for more 'Heavy Duty' areas
- Supplied in kits which contain all of the components you need (Bumps, Rails & Fixings)
- The most popular lengths are 2.5m and 5m
- Go online to view our entire range of kit lengths from 1m 10m in 0.5m increments