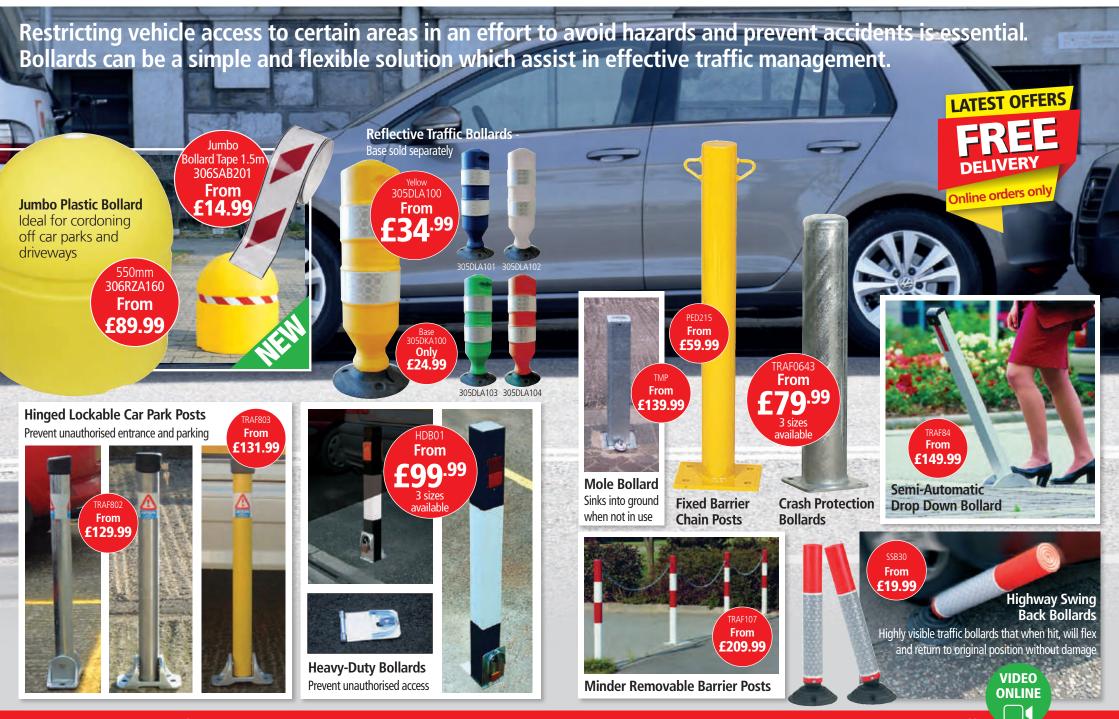

Traffic signs help employees and visitors safely negotiate outdoor areas. People react quickly to signs by slowing to a safe speed and only parking where it is permissible.

For more details visit us at seton.co.uk/traffic

# Dangers IN THE CAR PARK

There are several potential risks surrounding your car park, including accidents involving both vehicles and pedestrians. Here are some common car park hazards that you may want to try to prevent or eliminate.

#### Vehicle collisions

Bumps and prangs can sometimes be due to poor layout or organisation. To help prevent collisions, you need clear road markings and signage to guide traffic through your car park, preferably one-way traffic routes, as well as clearly marked parking spaces.

#### **Pedestrian safety**

Car parks have a lot of foot traffic, as drivers and passengers need to cross the car park to get to their vehicles. Ensure that you have clear, marked routes for pedestrians and place disabled parking and parent and child parking as close to your visitors' end destination as possible. Good lighting will increase visibility for pedestrians and drivers.

Potholes present a risk of damage to vehicles, and are particularly hazardous to cyclists, motorcyclists and users of mobility scooters. They can also be a serious trip hazard for pedestrians. Mark them as soon as possible with cones or hazard tape until they can be dealt with using an instant pothole repair product.

#### **Poor signage**

Well-planned and maintained car park signage will help prevent accidents in your parking area. The right signs can indicate traffic direction, speed restrictions, no entry areas, exits and entrances, loading and delivery bays, and various potential hazards. Make sure signs are well-placed, relevant and necessary.

#### **Environmental risks**

Monitor weather conditions and their effect on health and safety in your parking area. In the colder months, you should de-ice surfaces, clear snow, and grit the car park and walkways. It is also essential to monitor fallen leaves, which can not cause a slip hazard and clog drainage systems.