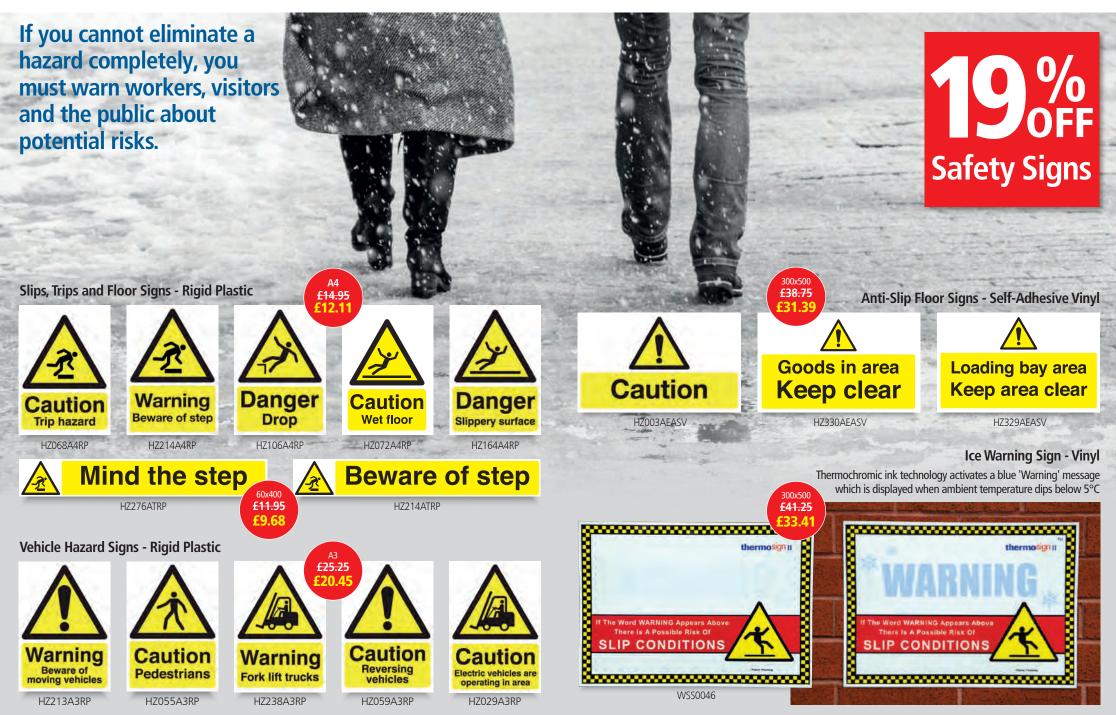

Traffic signs help employees and visitors safely negotiate outdoor areas. People react quickly to signs by slowing to a safe speed and only parking where it is permissible.

For more details visit us at seton.co.uk/traffic

For full details visit us at seton.co.uk/traffic-signs

# Dangers IN THE CAR PARK

There are several potential risks surrounding your car park, including accidents involving both vehicles and pedestrians. Here are some common car park hazards that you may want to try to prevent or eliminate.

#### Vehicle collisions

Bumps and prangs can sometimes be due to poor layout or organisation. To help prevent collisions, you need clear road markings and signage to guide traffic through your car park, preferably one-way traffic routes, as well as clearly marked parking spaces.

#### **Pedestrian safety**

Car parks have a lot of foot traffic, as drivers and passengers need to cross the car park to get to their vehicles. Ensure that you have clear, marked routes for pedestrians and place disabled parking and parent and child parking as close to your visitors' end destination as possible. Good lighting will increase visibility for pedestrians and drivers.

Potholes present a risk of damage to vehicles, and are particularly hazardous to cyclists, motorcyclists and users of mobility scooters. They can also be a serious trip hazard for pedestrians. Mark them as soon as possible with cones or hazard tape until they can be dealt with using an instant pothole repair product.

#### **Poor signage**

Well-planned and maintained car park signage will help prevent accidents in your parking area. The right signs can indicate traffic direction, speed restrictions, no entry areas, exits and entrances, loading and delivery bays, and various potential hazards. Make sure signs are well-placed, relevant and necessary.

#### **Environmental risks**

Monitor weather conditions and their effect on health and safety in your parking area. In the colder months, you should de-ice surfaces, clear snow, and grit the car park and walkways. It is also essential to monitor fallen leaves, which can not cause a slip hazard and clog drainage systems.